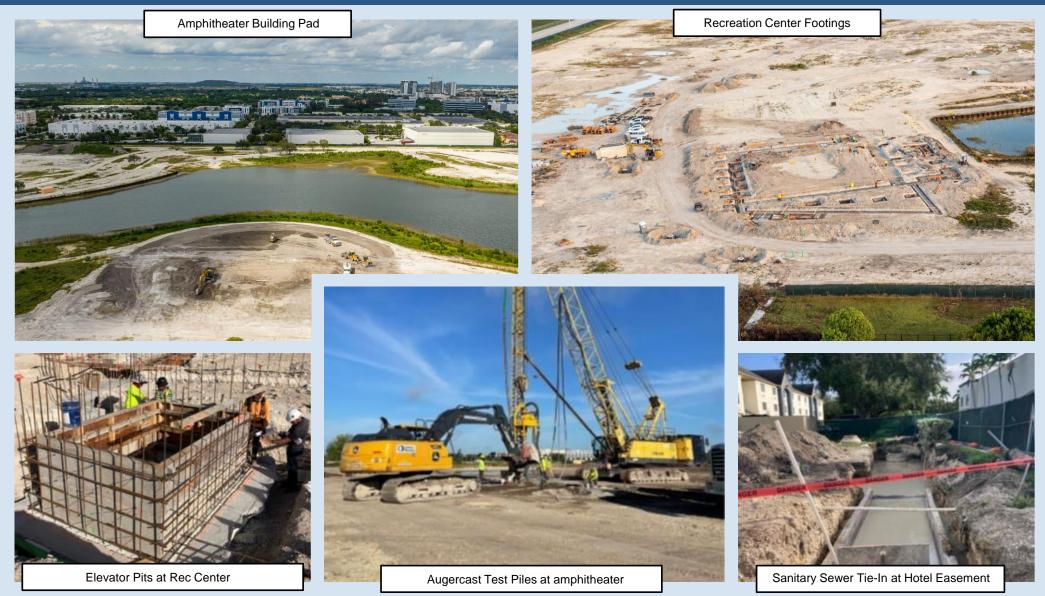

### October 2022

- Finalized installation of the benches and caps for the sanitary sewer
- Re-grading of the Amphitheater building pad
- Auger cast Test Piles at Amphitheater
- Installation of the formwork and steel reinforcements for the footings at the Rec Center
- Concrete placement of Section C of the Rec Center completed

### November 2022

- Sanitary Sewer Main Line and Laterals, and Tie-in and Hotel Easement
- Formwork and steel reinforcement of the footings at the Recreation Center
- Waterproofing for the walls of Elevator Pits
- Augercast Test Piles at Amphitheater passed lateral and compression testing
- Installation of conduits for the FPL Mainline

### December 2022

- FPL Conduit
- Outbuilding C and D Formwork and Rebar
- Pile installation at Amphitheater for Tensile Roof Structure
- Removal of temporary elections parking fence, and reinstall of fence at Hotel property

# DORAL CENTRAL PARK – JOB SITE PHOTOS