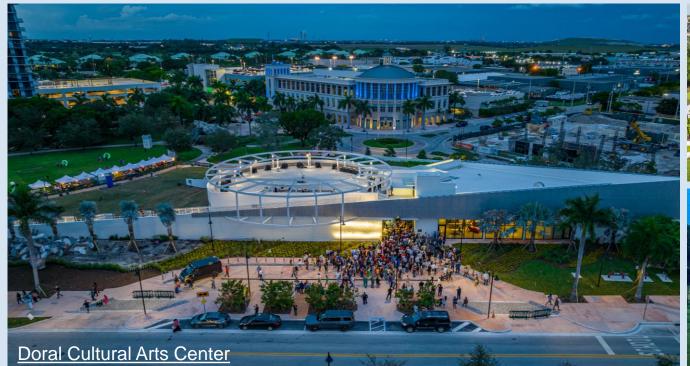

### Doral Cultural Arts Center

### October 2022

- Sloped area sodded with Bermuda grass
- Concrete sidewalks completed
- Detectable warning strips installed
- Crosswalks pavers installed
- Grand Opening and Ribbon cutting ceremony

### November 2022

Contractor working on completing punch list items for final closeout

- December 2022 
  Contractor continues to work on punchlist items, estimated completion for first quarter of 2023
  - IT continues their install of external hardware

# DORAL CULTURAL ARTS CENTER – JOB SITE PHOTOS