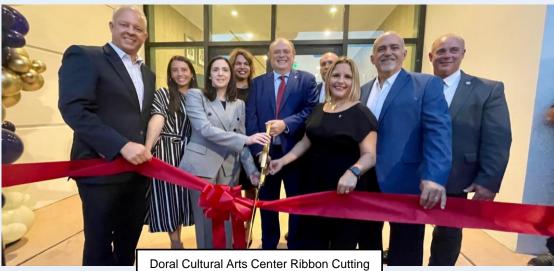

### Doral Cultural Arts Center

### October 2022

- Sloped area sodded with Bermuda grass
- Concrete sidewalks completed
- Detectable warning strips installed
- Crosswalks pavers installed
- Grand Opening and Ribbon cutting ceremony