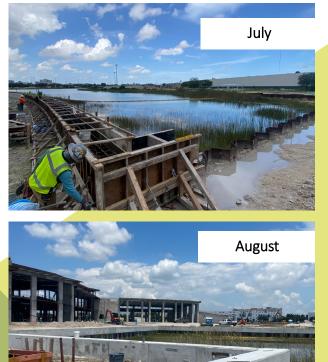

#### Phase II/III:

- Skate park/Pump track work complete
- Restroom facility outbuildings shell, framing and stucco work complete.
- Picnic Pavilions complete, pending concrete slab pour.
- Amphitheater steel structure installed, and stage concrete poured.

#### Phase IV:

- Structural Steel work complete
- Façade curtain wall system installed.
- Overhead MEP work has started on interior spaces
- Framing work has begun, beginning at office spaces.
- Thermal/Fireproofing spray insulation has been installed throughout.
- Competition pool slab reinforcing, geothermal piping, and drainage system work ongoing.
- Aquatic Center check-in and locker buildings structure in progress
- Maintenance building shell, and interior framing work complete.