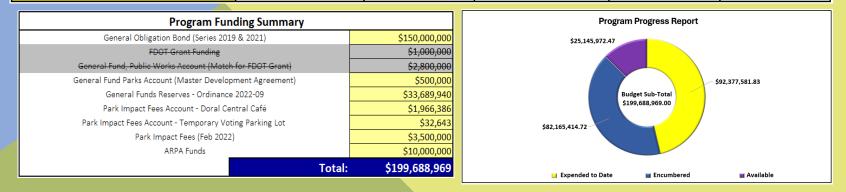

### Budget Summary

| DORAL PARKS BOND BUDGET SUMMARY    |    |                                        |                    |    |                  |    |               |    |                   |  |  |  |
|------------------------------------|----|----------------------------------------|--------------------|----|------------------|----|---------------|----|-------------------|--|--|--|
| Sep-23                             |    | Α                                      | В                  |    | С                |    | D             |    | E                 |  |  |  |
| Projects                           |    | Original Program Budgets<br>(NOV 2019) | Budgeted Sub-Total |    | Expended to Date |    | Encumbered    |    | Available (B-C-D) |  |  |  |
| Doral Central Park                 | \$ | 119,000,000.00                         | \$ 167,956,872.53  | \$ | 67,632,977.09    | \$ | 81,501,879.30 | \$ | 18,822,016.14     |  |  |  |
| Doral Cultural Arts Center         | \$ | 9,800,000.00                           | \$ 10,890,911.97   | \$ | 10,809,557.40    | \$ | 101,815.45    | \$ | (20,460.88        |  |  |  |
| Doral White Course Park            | \$ | 4,100,000.00                           | \$ 4,024,273.12    | \$ | 3,971,748.65     | \$ | 16,371.87     | \$ | 36,152.62         |  |  |  |
| Morgan Levy Park                   | \$ | 143,000.00                             | \$ 701,439.03      | \$ | 701,439.03       | \$ | -             | \$ | -                 |  |  |  |
| Trails and Tails Park              | \$ | 926,000.00                             | \$ 996,140.65      | \$ | 910,649.79       | \$ | 56,033.48     | \$ | 29,457.38         |  |  |  |
| Doral Pedestrian Bridge (Canceled) | \$ | 3,500,000.00                           | \$ 160,633.80      | \$ | 160,633.80       | \$ | -             | \$ | (0.00             |  |  |  |
| Trails Network                     | \$ | 3,900,000.00                           | \$ 2,336,495.92    | \$ | 336,495.92       | \$ | 247,677.10    | \$ | 1,752,322.90      |  |  |  |
| Doral Meadow Park                  | \$ | 1,500,000.00                           | \$ 1,737,184.70    | \$ | 1,607,384.70     | \$ | 0.00          | \$ | 129,800.00        |  |  |  |
| Administrative Cost                | \$ | 6,900,000.00                           | \$ 8,078,040.95    | \$ | 6,246,695.45     | \$ | 241,637.52    | \$ | 1,589,707.98      |  |  |  |
| Potential Savings                  | \$ | -                                      | \$ 2,806,976.33    | \$ | -                | \$ | -             | \$ | 2,806,976.33      |  |  |  |
|                                    |    | Original Program Budgets<br>(NOV 2019) | Budgeted Sub-Total |    | Expended to Date |    | Encumbered    |    | Available (B-C-D) |  |  |  |
| TOTALS:                            | \$ | 149,769,000.00                         | \$ 199,688,969.00  | \$ | 92,377,581.83    | \$ | 82,165,414.72 | \$ | 25,145,972.47     |  |  |  |