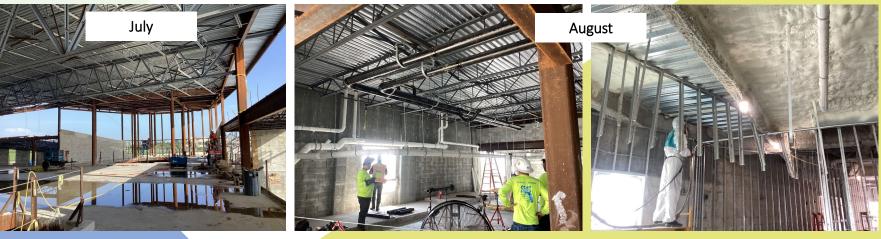

# Doral Central Park Phase II/III - Q3 2023

Phase IV – Q3 2023 - Recreation Center Construction

Phase IV - Q3 2023 - Recreation Center Construction (Interior)

Phase IV – Q3 2023 – Aquatics Construction

DORAL

#### Phase IV:

- Structural Steel work complete
- Façade curtain wall system installed.
- Overhead MEP work has started on interior spaces
- Framing work has begun, beginning at office spaces.
- Thermal/Fireproofing spray insulation has been installed throughout.
- Competition pool slab reinforcing, geothermal piping, and drainage system work ongoing.
- Aquatic Center check-in and locker buildings structure in progress
- Maintenance building shell, and interior framing work complete.