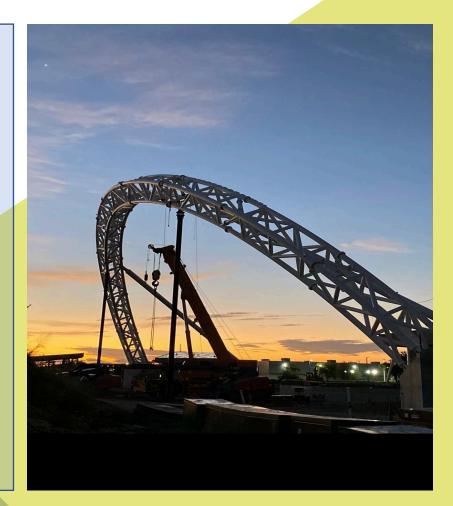

# Doral Central Park Phase II/III - Q3 2023

Phase IV – Q3 2023 - Recreation Center Construction

Phase IV - Q3 2023 - Recreation Center Construction (Interior)

Phase IV – Q3 2023 – Aquatics Construction

DORAL

#### Phase II/III:

- Skate park/Pump track work complete
- Restroom facility outbuildings shell, framing and stucco work complete.
- Picnic Pavilions complete, pending concrete slab pour.
- Amphitheater steel structure installed, and stage concrete poured.