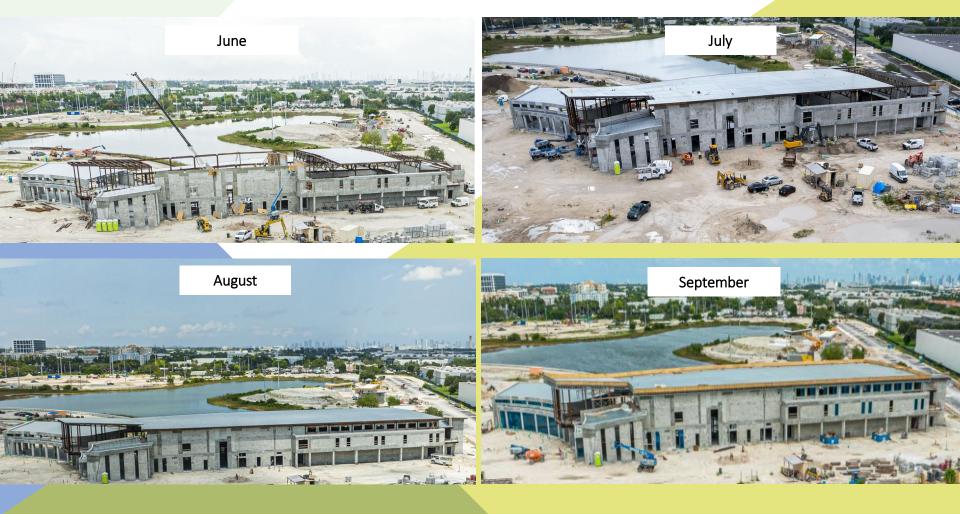

# Doral Central Park Phase II/III - Q3 2023

Phase IV – Q3 2023 - Recreation Center Construction

Phase IV - Q3 2023 - Recreation Center Construction (Interior)

Phase IV – Q3 2023 – Aquatics Construction

DORAL

#### Phase IV:

- Structural Steel work complete
- Façade curtain wall system installed.
- Overhead MEP work has started on interior spaces
- Framing work has begun, beginning at office spaces.
- Thermal/Fireproofing spray insulation has been installed throughout.
- Competition pool slab reinforcing, geothermal piping, and drainage system work ongoing.
- Aquatic Center check-in and locker buildings structure in progress
- Maintenance building shell, and interior framing work complete.