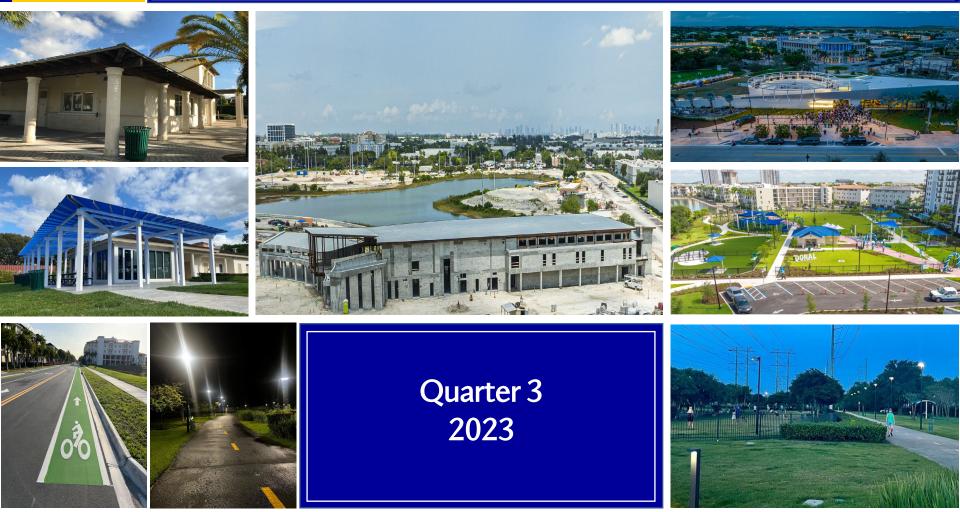

Phase I - Q3 2023

# Doral Central Park Phase II/III - Q3 2023

Phase IV – Q3 2023 - Recreation Center Construction

Phase IV - Q3 2023 - Recreation Center Construction (Interior)

Phase IV – Q3 2023 – Aquatics Construction

DORAL

Quarter 3

2023