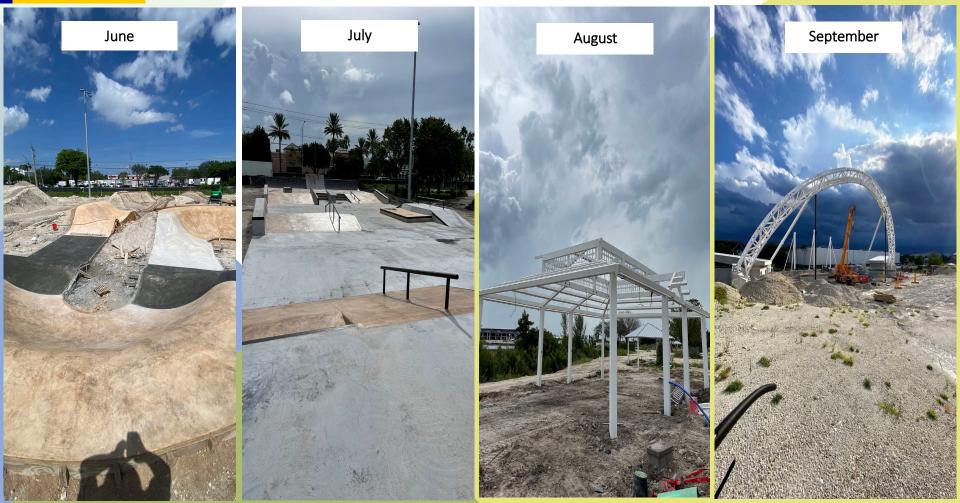

# Doral Central Park Phase II/III - Q3 2023

Phase IV – Q3 2023 - Recreation Center Construction

Phase IV - Q3 2023 - Recreation Center Construction (Interior)

Phase IV – Q3 2023 – Aquatics Construction

DORAL

#### Phase II/III:

- Skate park/Pump track work complete
- Restroom facility outbuildings shell, framing and stucco work complete.
- Picnic Pavilions complete, pending concrete slab pour.
- Amphitheater steel structure installed, and stage concrete poured.