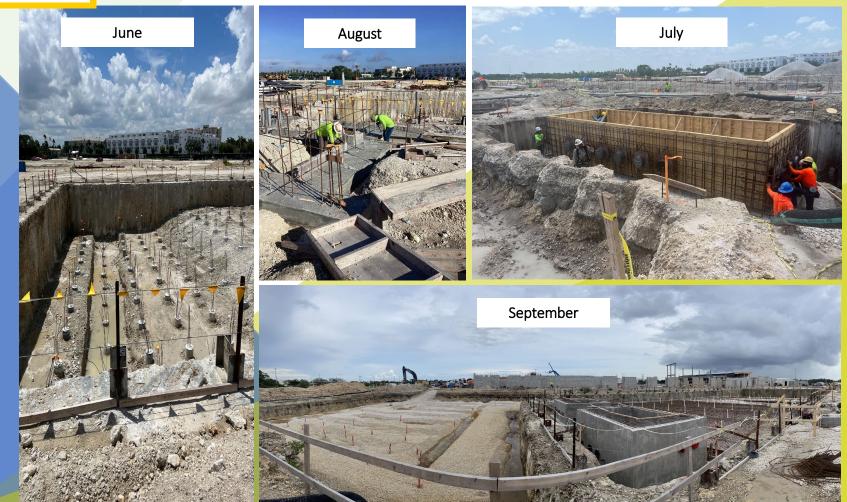

Phase I - Q3 2023

#### Phase I:

- Continue pouring sidewalks
- Continue installing underground electrical conduit
- Final grade being established

#### Phase II/III:

- Skate park/Pump track work complete
- Restroom facility outbuildings shell, framing and stucco work complete.
- Picnic Pavilions complete, pending concrete slab pour.
- Amphitheater steel structure installed, and stage concrete poured.

#### Phase IV:

- Structural Steel work complete
- Façade curtain wall system installed.
- Overhead MEP work has started on interior spaces
- Framing work has begun, beginning at office spaces.
- Thermal/Fireproofing spray insulation has been installed throughout.
- Competition pool slab reinforcing, geothermal piping, and drainage system work ongoing.
- Aquatic Center check-in and locker buildings structure in progress
- Maintenance building shell, and interior framing work complete.