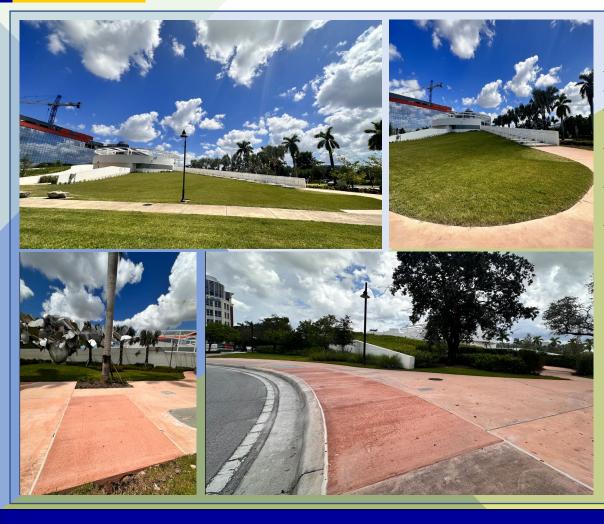

### **Doral Cultural Arts Center**

Current & Planned Work in the next 90 days

#### Cultural Arts Center:

- Punchlist work 100% complete
- Sloped lawn area 100% complete
- Electrical inverter for exterior emergency lights installed.
- Sidewalk repair work and landscaping complete.
- All Permits/Inspections closed with Miami Dade Fire.
- Pending final building and electrical inspections for final Certificate of Occupancy.