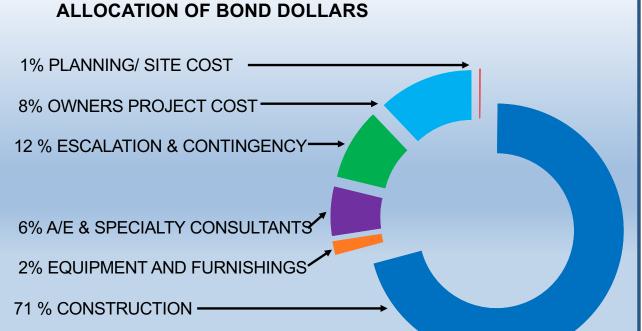

### PROGRAM / PROJECT BUDGET SUMMARY

| ESTIMATED BUDGET BY PROJECT    |        |  |  |  |  |
|--------------------------------|--------|--|--|--|--|
| CULTURAL ARTS CENTER           | \$9.8M |  |  |  |  |
| WHITE COURSE PARK              | \$4.1M |  |  |  |  |
| CENTRAL PARK                   | \$119M |  |  |  |  |
| PM FEE/ STAFFING/<br>BOND COST | \$6.9M |  |  |  |  |
| MEADOW PARK                    | \$1.5M |  |  |  |  |
| PEDESTRIAN BRIDGE              | \$3.5M |  |  |  |  |
| MORGAN LEVY PARK               | \$143K |  |  |  |  |
| TAILS & TRAILS                 | \$926K |  |  |  |  |
| ADDITION OF TRAILS             | \$3.9M |  |  |  |  |