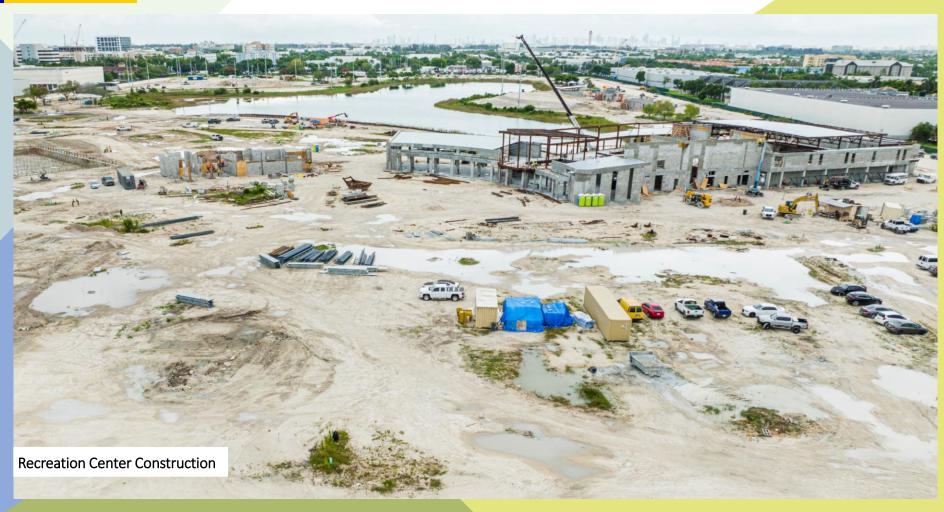

#### Phase IV:

- On-going structural steel at Recreation Center. High roof steel erection at gymnasium; set for May/June Building Top Out around 1st week of July
- Completion of Competition Pool deep-soil-mixing for excavation and pile chipping to follow. Pool construction starts June/July
- Construction of Leisure Pool surge tanks to start in May.
  Construction through to early July
- Aquatic Center check-in and locker buildings to commence
- Completion of Maintenance Building foundations with prefab building delivery to follow