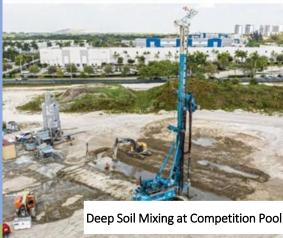

#### Phase IV:

- On-going structural steel at Recreation Center. High roof steel erection at gymnasium; set for May/June Building Top Out around 1st week of July
- Completion of Competition Pool deep-soil-mixing for excavation and pile chipping to follow. Pool construction starts June/July
- Construction of Leisure Pool surge tanks to start in May.
  Construction through to early July
- Aquatic Center check-in and locker buildings to commence
- Completion of Maintenance Building foundations with prefab building delivery to follow