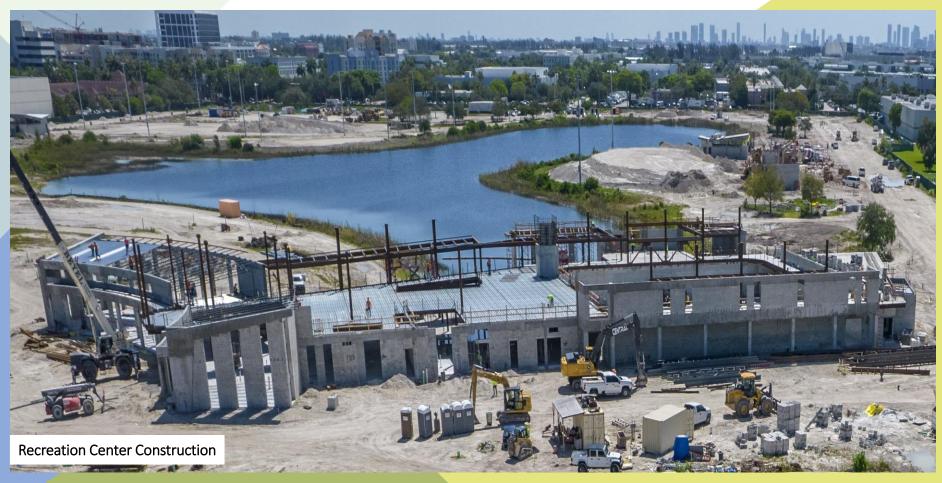

#### Phase IV:

- On-going structural steel at Recreation Center. High roof steel erection at gymnasium; set for May/June Building Top Out around 1st week of July
- Completion of Competition Pool deep-soil-mixing for excavation and pile chipping to follow. Pool construction starts June/July
- Construction of Leisure Pool surge tanks to start in May.
  Construction through to early July
- Aquatic Center check-in and locker buildings to commence
- Completion of Maintenance Building foundations with prefab building delivery to follow