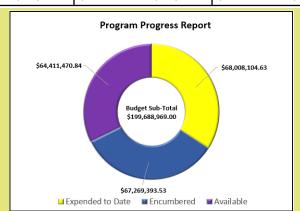

# **Budget Summary**

June 2023

| Projects Original Program Budgets Budgeted Sub-Total Evpended to Date Encumbered |                                        |                                                |                |           |               |    |               |    |        |
|----------------------------------------------------------------------------------|----------------------------------------|------------------------------------------------|----------------|-----------|---------------|----|---------------|----|--------|
| Projects                                                                         | Original Program Budgets<br>(NOV 2019) | Budgeted Sub-Total Expended to Date Encumbered |                | Available |               |    |               |    |        |
| ral Central Park                                                                 | \$ 119,000,000.00                      | \$                                             | 167,956,872.53 | \$        | 43,964,946.42 | \$ | 65,981,625.12 | \$ | 58,010 |
| cultural Arts Center                                                             | \$ 9,800,000.00                        | \$                                             | 10,890,911.97  | \$        | 10,617,109.60 | \$ | 308,265.22    | \$ | (34    |
| Mhite Course Bark                                                                | ć 4.100.000.00                         | ċ                                              | 4.024.272.42   | ċ         | 2.065.276.65  | 4  | 25 202 47     | Č  | 22     |

|                            |    | (MOA 501a)                             |                      |                     |                     |                     |
|----------------------------|----|----------------------------------------|----------------------|---------------------|---------------------|---------------------|
| Doral Central Park         | \$ | 119,000,000.00                         | \$<br>167,956,872.53 | \$<br>43,964,946.42 | \$<br>65,981,625.12 | \$<br>58,010,300.99 |
| Doral Cultural Arts Center | \$ | 9,800,000.00                           | \$<br>10,890,911.97  | \$<br>10,617,109.60 | \$<br>308,265.22    | \$<br>(34,462.85)   |
| Doral White Course Park    | \$ | 4,100,000.00                           | \$<br>4,024,273.12   | \$<br>3,965,376.65  | \$<br>35,382.17     | \$<br>23,514.30     |
| Morgan Levy Park           | \$ | 143,000.00                             | \$<br>701,439.03     | \$<br>701,439.03    | \$<br>1             | \$<br>-             |
| Trails and Tails Park      | \$ | 926,000.00                             | \$<br>996,140.65     | \$<br>864,179.79    | \$<br>94,703.48     | \$<br>37,257.38     |
| Doral Pedestrian Bridge    | \$ | 3,500,000.00                           | \$<br>160,633.80     | \$<br>160,633.80    | \$<br>-             | \$<br>-             |
| Trails Network             | \$ | 3,900,000.00                           | \$<br>2,336,495.92   | \$<br>336,495.92    | \$<br>-             | \$<br>2,000,000.00  |
| Doral Meadow Park          | \$ | 1,500,000.00                           | \$<br>1,737,184.70   | \$<br>1,607,384.70  | \$<br>-             | \$<br>129,800.00    |
| Misc Bond Costs            | \$ | 6,900,000.00                           | \$<br>8,078,040.95   | \$<br>5,790,538.72  | \$<br>849,417.54    | \$<br>1,438,084.69  |
| Potential Savings          | \$ | -                                      | \$<br>2,806,976.32   | \$<br>-             | \$<br>-             | \$<br>2,806,976.32  |
|                            | C  | Original Program Budgets<br>(NOV 2019) | Budgeted Sub-Total   | Expended to Date    | Encumbered          | Available           |
| TOTALS:                    | \$ | 149,769,000.00                         | \$<br>199,688,969.00 | \$<br>68,008,104.63 | \$<br>67,269,393.53 | \$<br>64,411,470.84 |