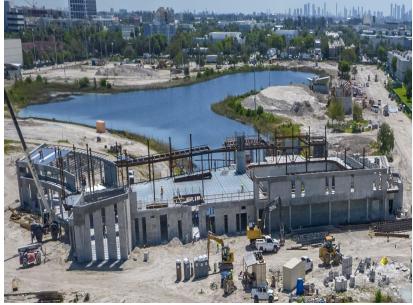

### City of Doral Parks Bond Program Quarterly Update to City Council

January 2023

Excavation of Piles at Amphitheater

Sports Lighting at Skatepark with Pump Track

**Restroom Plumbing** 

February 2023

March 2023

April 2023

May 2023

Level 2 Slab-On-Deck

June 2023

Current & Planned Work in the next 90 days

#### Phase IV:

- On-going structural steel at Recreation Center. High roof steel erection at gymnasium; set for May/June Building Top Out around 1st week of July
- Completion of Competition Pool deep-soil-mixing for excavation and pile chipping to follow. Pool construction starts June/July
- Construction of Leisure Pool surge tanks to start in May.
  Construction through to early July
- Aquatic Center check-in and locker buildings to commence
- Completion of Maintenance Building foundations with prefab building delivery to follow