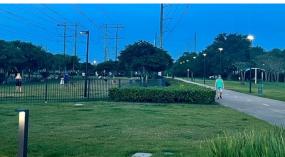

### Trails Network

Current & Planned Work in the next 90 days

- It was determined to re-allocate approximately \$2,000,000 to the Trails Network project in order to complete lighting enhancements to existing trails as part of the Trails Network Project.
- The current improvements include approximately 2.7 miles of bike trails. The trail lighting scope of work is being moved from the Pedestrian Bridge scope to the Trails Network scope, and additional improvements will be studied to reach the 5 miles of improvements.