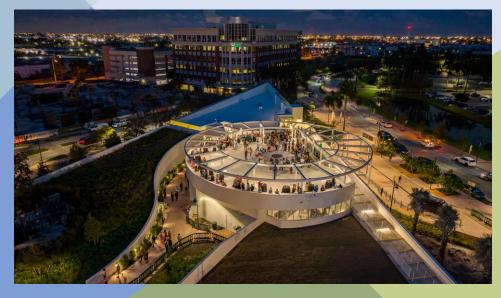

### **Doral Cultural Arts Center**

Current & Planned Work in the next 90 days

- Following the closeout of change orders for the contractor and designer closeout, final activities to achieve Certificate of Occupancy include:
  - Pulling MOT permit with public works and begin work at sloped lawn to correct elevations
  - Address ponding water low point at NW 53<sup>rd</sup> Terrace.
  - Replace/Repair damaged sidewalks surrounding Cultural Arts Center
  - Finalize pivot door adjustments in lobby
  - Relocate oil detection alarm in elevator lobby
  - Addressing of the sloped lawn elevations
  - Close all permits and request final certificate of occupancy from authorities having jurisdiction.