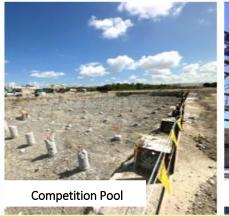

#### Phase IV:

- On-going structural steel at Recreation Center. High roof steel erection at gymnasium; set for May/June Building Top Out around 1st week of July
- Completion of Competition Pool deep-soil-mixing for excavation and pile chipping to follow. Pool construction starts June/July
- Construction of Leisure Pool surge tanks to start in May.
  Construction through to early July
- Aquatic Center check-in and locker buildings to commence
- Completion of Maintenance Building foundations with prefab building delivery to follow