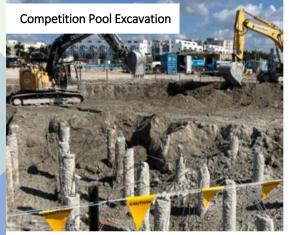

#### Phase IV:

- On-going structural steel at Recreation Center. High roof steel erection at gymnasium; set for May/June Building Top Out around 1st week of July
- Completion of Competition Pool deep-soil-mixing for excavation and pile chipping to follow. Pool construction starts June/July
- Construction of Leisure Pool surge tanks to start in May.
  Construction through to early July
- Aquatic Center check-in and locker buildings to commence
- Completion of Maintenance Building foundations with prefab building delivery to follow