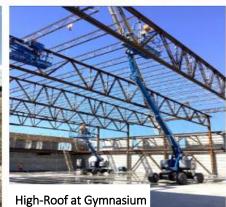

#### Phase IV:

- On-going structural steel at Recreation Center. High roof steel erection at gymnasium; set for May/June Building Top Out around 1st week of July
- Completion of Competition Pool deep-soil-mixing for excavation and pile chipping to follow. Pool construction starts June/July
- Construction of Leisure Pool surge tanks to start in May.
  Construction through to early July
- Aquatic Center check-in and locker buildings to commence
- Completion of Maintenance Building foundations with prefab building delivery to follow