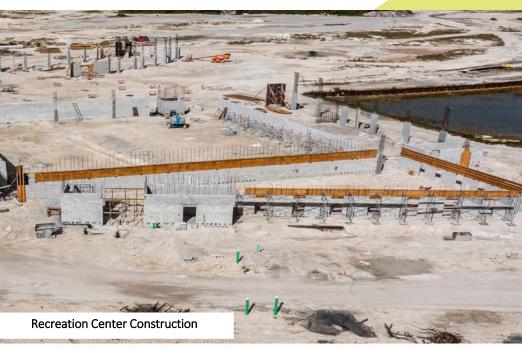

#### Phase IV:

- On-going structural steel at Recreation Center. High roof steel erection at gymnasium; set for May/June Building Top Out around 1st week of July
- Completion of Competition Pool deep-soil-mixing for excavation and pile chipping to follow. Pool construction starts June/July
- Construction of Leisure Pool surge tanks to start in May.
  Construction through to early July
- Aquatic Center check-in and locker buildings to commence
- Completion of Maintenance Building foundations with prefab building delivery to follow