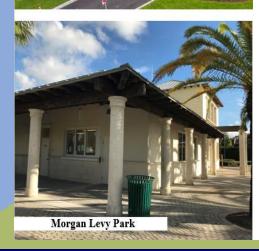

nt (Match for FDOT Grant) | \$2,800,000   |  |  |  |  |  |  |  |
| General Fund Parks Account (Master Development Agreement) | \$500,000     |  |  |  |  |  |  |  |
| General Funds Reserves - Ordinance 2022-09                | \$33,689,940  |  |  |  |  |  |  |  |
| Park Impact Fees Account - Doral Central Café             | \$1,966,386   |  |  |  |  |  |  |  |
| Park Impact Fees Account - Temporary Voting Parking Lot   | \$32,643      |  |  |  |  |  |  |  |
| Park Impact Fees (Feb 2022)                               | \$3,500,000   |  |  |  |  |  |  |  |
| ARPA Funds                                                | \$10,000,000  |  |  |  |  |  |  |  |
| Total                                                     | \$199,688,969 |  |  |  |  |  |  |  |



# DORAL

# **Projects Completed**







**Doral White Course Park** 







# Project Level Schedule

|       | rojects<br>ruction Duration Show) | Begin Procurement<br>Process | Notice to Proceed<br>Design | Notice to Proceed<br>Construction | Substantial<br>Completion | Closeout     |  |  |  |
|-------|-----------------------------------|------------------------------|-----------------------------|-----------------------------------|---------------------------|--------------|--|--|--|
|       | leadow Park<br>months)            | Nov 2019                     | Jan 2020                    | Jul 2020                          | Jun 2021                  | Aug 2021     |  |  |  |
| _     | n Levy Park<br>months)            | Nov 2019                     | Sep 2020                    | Aug 2020                          | Mar 2021