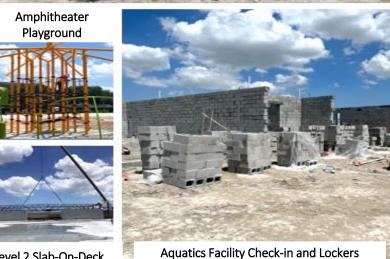

April 2023

May 2023

Level 2 Slab-On-Deck

June 2023

Current & Planned Work in the next 90 days

#### Phase IV:

- On-going structural steel at Recreation Center. High roof steel erection at gymnasium; set for May/June Building Top Out around 1st week of July
- Completion of Competition Pool deep-soil-mixing for excavation and pile chipping to follow. Pool construction starts June/July
- Construction of Leisure Pool surge tanks to start in May.
  Construction through to early July
- Aquatic Center check-in and locker buildings to commence
- Completion of Maintenance Building foundations with prefab building delivery to follow