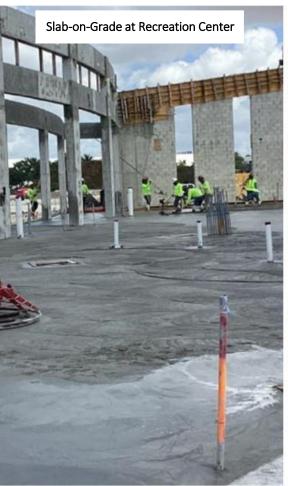

#### Phase IV:

- On-going structural steel at Recreation Center. High roof steel erection at gymnasium; set for May/June Building Top Out around 1st week of July
- Completion of Competition Pool deep-soil-mixing for excavation and pile chipping to follow. Pool construction starts June/July
- Construction of Leisure Pool surge tanks to start in May.
  Construction through to early July
- Aquatic Center check-in and locker buildings to commence
- Completion of Maintenance Building foundations with prefab building delivery to follow