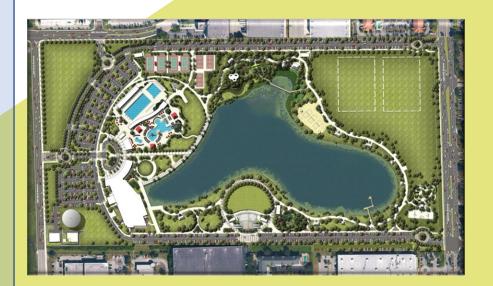

#### ■ Phase I:

- Paving of North and South roads
- Underground Utilities will be 95% complete
- Formation of Sidewalks

#### ■ Phase II/III:

- Installation of Amphitheater playgrounds
- Skate Park construction begins
- Completion of restroom facility structures C and D, structures A and B to follow
- Installation of picnic pavilions into and through the Summer
- Completion of Amphitheater stage construction, roof and rigging structure delivery to follow in late July

#### Phase IV:

- On-going structural steel at Recreation Center. High roof steel erection at gymnasium; set for May/June Building Top Out around 1st week of July
- Completion of Competition Pool deep-soil-mixing for excavation and pile chipping to follow. Pool construction starts June/July
- Construction of Leisure Pool surge tanks to start in May.
  Construction through to early July
- Aquatic Center check-in and locker buildings to commence
- Completion of Maintenance Building foundations with prefab building delivery to follow