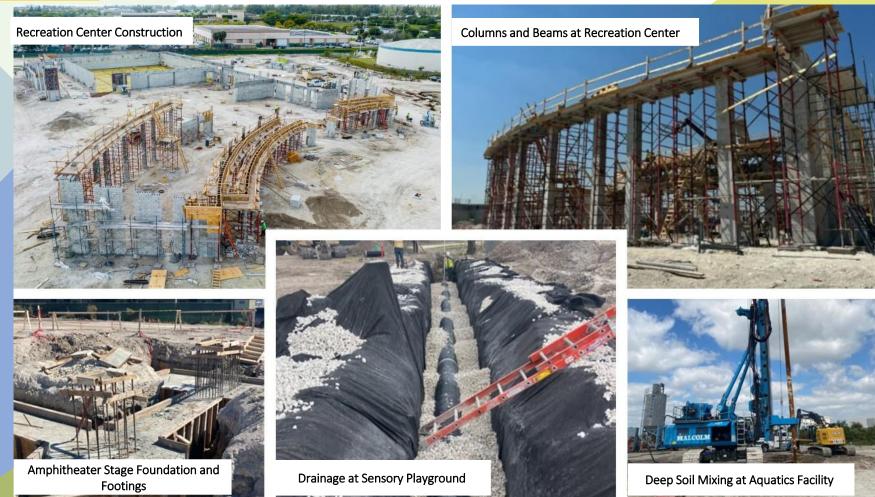

#### ■ Phase II/III:

- Installation of Amphitheater playgrounds
- Skate Park construction begins
- Completion of restroom facility structures C and D, structures A and B to follow
- Installation of picnic pavilions into and through the Summer
- Completion of Amphitheater stage construction, roof and rigging structure delivery to follow in late July

#### Phase IV:

- On-going structural steel at Recreation Center. High roof steel erection at gymnasium; set for May/June Building Top Out around 1st week of July
- Completion of Competition Pool deep-soil-mixing for excavation and pile chipping to follow. Pool construction starts June/July
- Construction of Leisure Pool surge tanks to start in May.
  Construction through to early July
- Aquatic Center check-in and locker buildings to commence
- Completion of Maintenance Building foundations with prefab building delivery to follow