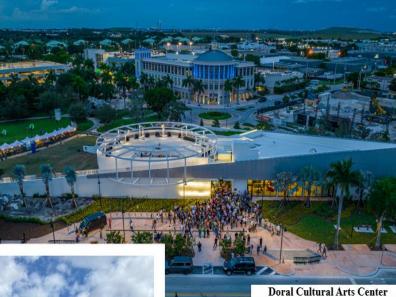

### **Doral Cultural Arts Center**

Current & Planned Work in the next 90 days

- Following the closeout of change orders for the contractor and designer closeout, final activities to achieve Certificate of Occupancy include:
  - Pulling MOT permit with public works and begin work at sloped lawn to correct elevations
  - Address ponding water low point at NW 53<sup>rd</sup> Terrace.
  - Replace/Repair damaged sidewalks surrounding Cultural Arts Center
  - Finalize pivot door adjustments in lobby
  - Relocate oil detection alarm in elevator lobby
  - Addressing of the sloped lawn elevations
  - Close all permits and request final certificate of occupancy from authorities having jurisdiction.