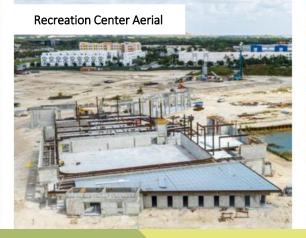

#### Phase IV:

- On-going structural steel at Recreation Center. High roof steel erection at gymnasium; set for May/June Building Top Out around 1st week of July
- Completion of Competition Pool deep-soil-mixing for excavation and pile chipping to follow. Pool construction starts June/July
- Construction of Leisure Pool surge tanks to start in May.
  Construction through to early July
- Aquatic Center check-in and locker buildings to commence
- Completion of Maintenance Building foundations with prefab building delivery to follow