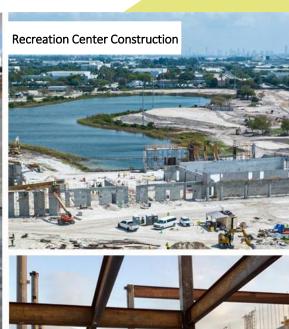

#### Phase IV:

- On-going structural steel at Recreation Center. High roof steel erection at gymnasium; set for May/June Building Top Out around 1st week of July
- Completion of Competition Pool deep-soil-mixing for excavation and pile chipping to follow. Pool construction starts June/July
- Construction of Leisure Pool surge tanks to start in May.
  Construction through to early July
- Aquatic Center check-in and locker buildings to commence
- Completion of Maintenance Building foundations with prefab building delivery to follow