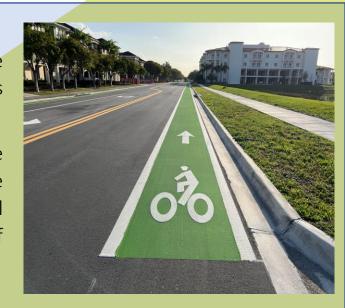

### Trails Network

Current & Planned Work in the next 90 days

- It was determined to re-allocate approximately \$2,000,000 to the Trails Network project in order to complete lighting enhancements to existing trails as part of the Trails Network Project.
- The current improvements include approximately 2.7 miles of bike trails. The trail lighting scope of work is being moved from the Pedestrian Bridge scope to the Trails Network scope, and additional improvements will be studied to reach the 5 miles of improvements.