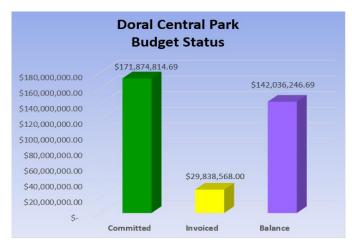

#### **Project Information & Status**

**Location:** 3000 NW 87 Ave. Doral FL 33172

2 0141 1 2 00 1 / 2

**Budget:** \$171,874,814.69

**Status:** Under Construction