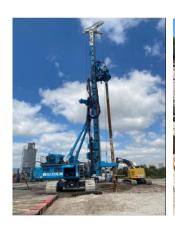

#### Work completed in February 2023

Watermain tie-in at 87th Avenue finished with the completed restoration of the affected asphalt and sidewalk. Other sitework included finalizing the sewer laterals across the site and the start of drainage work by the Sensory Playground. Rebar and concrete were installed for the shade canopy foundation at the playground. At the beach volleyball and skatepark with pump track locations the installation of sports lighting was completed. Structural work at the Recreation Center continued with the installation of columns and beams in preparation to receive steel. Concurrently, the underground electrical and plumbing work were completed, and the slab on grade was placed at the gymnasium. Outbuilding C was prepped to receive slab on grade and tie-beams were finished; Outbuilding D to follow. The Amphitheater foundation/footings were completed, and the berm area received grading to provide an optimal view of the stage for future audiences. Work at the Aquatics Facility commenced with the start of deep soil mixing for the competition and training pool, and surge tank.

Aerial of Recreation Center Construction

Deep Soil Mixing at Aquatics Facility

Amphitheater Stage Foundation / **Footings** 

Drainage at Sensory Playground

Columns and **Beams** at Recreation Center