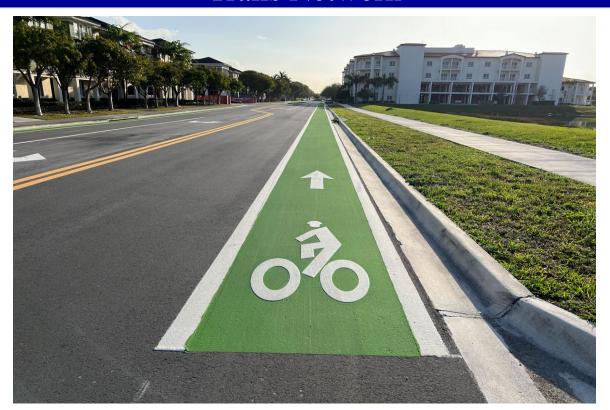

### Trails Network

#### **Program Overview**

The project includes improvements and adding miles of multi-purpose trails around the City of Doral. Existing segments enhancements will include trail lighting, and pavement markings.

#### **Current Status**

It was determined to re-allocate approximately \$2,000,000 from the Pedestrian Bridge project budget to the Trails Network project in order to complete lighting enhancements to existing trails as part of the Trails Network Project. The current improvements include approximately 2.7 miles of bike trails. The trail lighting scope of work is being moved from the Pedestrian Bridge scope to the Trails Network scope, and additional improvements will be studied to reach the 5 miles of improvements.