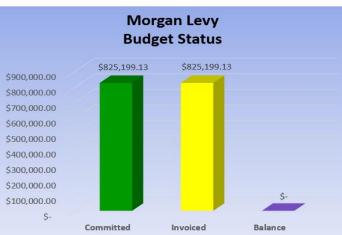

Morgan Levy Park

#### **Project Information & Status**

**Location:** 5300 NW 102nd Ave.

Doral, FL 33178

**Budget:** \$825,199.13

**Status:** Completed

#### **Program Overview**

Morgan Levy Park is located at 5300 NW 102nd Avenue, Doral, FL. This project involves the removal and replacement of existing flooring, new millwork, painting, and the addition of a grease interceptor. The addition of ADA accessible routes to the picnic areas and transitioning to higherficiency LED fixtures in the parking area as well as adding and enhancing security cameras.