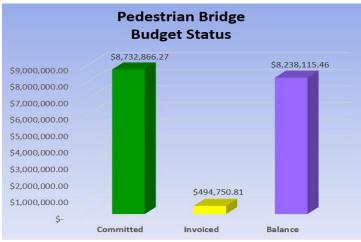

#### **Program Progress Report**

| Project Name               | Status             | Start Date | Finish Date | Original Program<br>Budget | Budget            | Spent            | Available         |
|----------------------------|--------------------|------------|-------------|----------------------------|-------------------|------------------|-------------------|
| Doral Central Park         | Under Construction | Feb 2020   | Spring 2025 | \$ 124,866,109.94          | \$ 171,874,814.69 | \$ 29,838,568.00 | \$ 142,036,246.69 |
| Doral Cultural Arts Center | Complete           | Jul 2019   | Spring 2023 | \$ 9,905,187.96            | \$ 10,759,127.21  | \$ 10,685,104.60 | \$ 74,022.61      |
| Doral Meadow Park          | Complete           | Nov 2019   | Aug 2021    | \$ 1,561,659.00            | \$ 1,875,689.39   | \$ 1,875,689.39  | <b>s</b> -        |
| Doral Pedestrian Bridge    | Pre-Construction   | Dec 2020   | TBD         | \$ 6,189,257.92            | \$ 8,732,866.27   | \$ 494,750.81    | \$ 8,238,115.46   |
| Doral White Course Park    | Complete           | Sep 2019   | Jul 2022    | \$ 4,102,555.49            | \$ 4,408,798.26   | \$ 4,408,798.26  | s -               |
| Morgan Levy Park           | Complete           | Nov 2019   | May 2021    | \$ 704,637.92              | \$ 825,199.13     | \$ 825,199.13    | <b>s</b> -        |
| Trails and Tails Park      | Complete           | Dec 2019   | Jul 2022    | \$ 1,052,752.47            | \$ 1,024,674.39   | \$ 962,925.46    | \$ 61,748.93      |
| Trails Network             | Design Development | Apr 2020   | TBD         | \$ 923,274.05              | \$ 2,434,738.63   | \$ 434,738.63    | \$ 2,000,000.00   |

#### **Project Information & Status**

**Location:** The bridge will connect the north and south portions of the Turnpike Trail along NW 117th Avenue

**New Budget:** \$10,732,866.27

(\$10,732,866.27- \$2,000,000 being reallocated to Trails Network)

#### **Current Status**

During the February City Council meeting, it was determined to temporarily stall the Pedestrian Bridge project, due to escalation and budget issues and the FDOT concurrence. The City will be seeking additional funding for the project, to be announced in a future Council meeting. It was also determined in February meeting to re-allocate \$2,000,000 from this project's budget to the Trails Network project in order to improve/add trails for the Trails Network Project. The trail lighting scope of work will be moved from the Pedestrian Bridge scope to the Trails Network scope for this work.