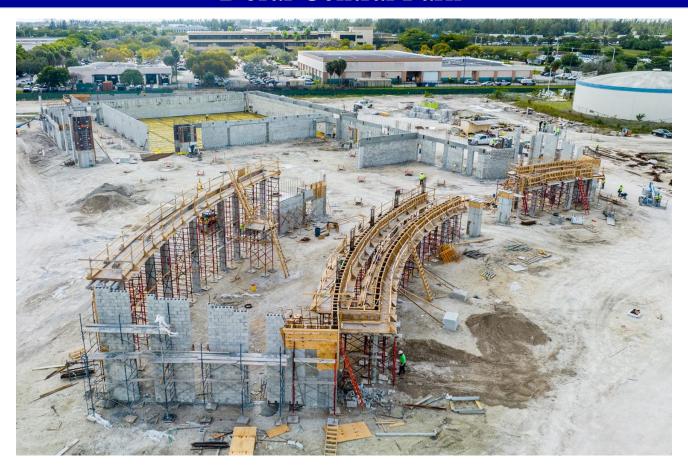

#### Work completed in February 2023

Watermain tie-in at 87th Avenue finished with the completed restoration of the affected asphalt and sidewalk. Other sitework included finalizing the sewer laterals across the site and the start of drainage work by the Sensory Playground. Rebar and concrete were installed for the shade canopy foundation at the playground. At the beach volleyball and skatepark with pump track locations the installation of sports lighting was completed. Structural work at the Recreation Center continued with the installation of columns and beams in preparation to receive steel. Concurrently, the underground electrical and plumbing work were completed, and the slab on grade was placed at the gymnasium. Outbuilding C was prepped to receive slab on grade and tie-beams were finished; Outbuilding D to follow. The Amphitheater foundation/footings were completed, and the berm area received grading to provide an optimal view of the stage for future audiences. Work at the Aquatics Facility commenced with the start of deep soil mixing for the competition and training pool, and surge tank.

Aerial of Recreation Center Construction

Deep Soil Mixing at Aquatics Facility

Amphitheater Stage Foundation / **Footings** 

Drainage at Sensory Playground

Columns and **Beams** at Recreation Center