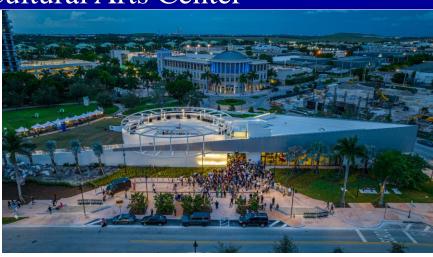

# Doral Cultural Arts Center

#### **Program Overview**

The Doral Cultural Arts Center site is located between 53rd Street and 53rd Terrace, adjacent to the City of Doral Government Center. This facility will serve to celebrate the variety of cultures, arts, and experiences that make Doral so unique. Features will include a large art gallery space, a multi-purpose room, outdoor courtyards, area for catering, and public restrooms.