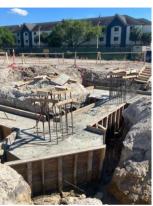

#### Work completed in February 2023

Watermain tie-in at 87th Avenue finished with the completed restoration of the affected asphalt and sidewalk. Other sitework included finalizing the sewer laterals across the site and the start of drainage work by the Sensory Playground. Rebar and concrete were installed for the shade canopy foundation at the playground. At the beach volleyball and skatepark with pump track locations the installation of sports lighting was completed. Structural work at the Recreation Center continued with the installation of columns and beams in preparation to receive steel. Concurrently, the underground electrical and plumbing work were completed, and the slab on grade was placed at the gymnasium. Outbuilding C was prepped to receive slab on grade and tie-beams were finished; Outbuilding D to follow. The Amphitheater foundation/footings were completed, and the berm area received grading to provide an optimal view of the stage for future audiences. Work at the Aquatics Facility commenced with the start of deep soil mixing for the competition and training pool, and surge tank.

Aerial of Recreation Center Construction

Deep Soil Mixing at Aquatics Facility

Amphitheater Stage Foundation / **Footings** 

Drainage at Sensory Playground

Columns and **Beams** at Recreation Center