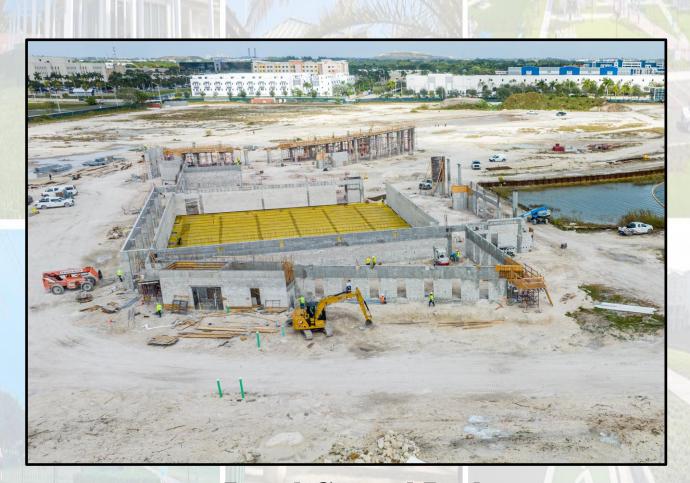

#### Work completed in February 2023

Watermain tie-in at 87th Avenue finished with the completed restoration of the affected asphalt and sidewalk. Other sitework included finalizing the sewer laterals across the site and the start of drainage work by the Sensory Playground. Rebar and concrete were installed for the shade canopy foundation at the playground. At the beach volleyball and skatepark with pump track locations the installation of sports lighting was completed. Structural work at the Recreation Center continued with the installation of columns and beams in preparation to receive steel. Concurrently, the underground electrical and plumbing work were completed, and the slab on grade was placed at the gymnasium. Outbuilding C was prepped to receive slab on grade and tie-beams were finished; Outbuilding D to follow. The Amphitheater foundation/footings were completed, and the berm area received grading to provide an optimal view of the stage for future audiences. Work at the Aquatics Facility commenced with the start of deep soil mixing for the competition and training pool, and surge tank.

Aerial of Recreation Center Construction

Deep Soil Mixing at Aquatics Facility

Amphitheater Stage Foundation / **Footings** 

Drainage at Sensory Playground

Columns and **Beams** at Recreation Center