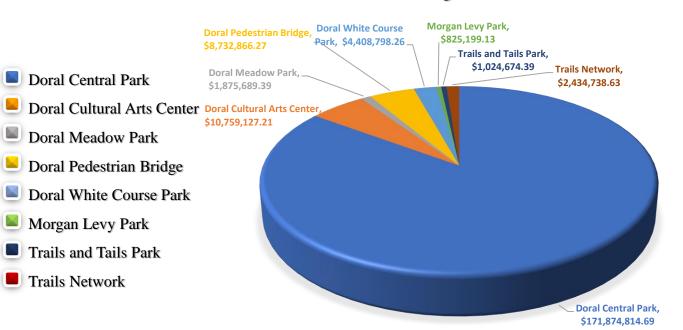

#### **Program Progress Report**

| Project Name               | Status             | Start Date | Finish Date | Original Program<br>Budget | Budget            | Spent            | Available         |
|----------------------------|--------------------|------------|-------------|----------------------------|-------------------|------------------|-------------------|
| Doral Central Park         | Under Construction | Feb 2020   | Spring 2025 | \$ 124,866,109.94          | \$ 171,874,814.69 | \$ 29,838,568.00 | \$ 142,036,246.69 |
| Doral Cultural Arts Center | Complete           | Jul 2019   | Spring 2023 | \$ 9,905,187.96            | \$ 10,759,127.21  | \$ 10,685,104.60 | \$ 74,022.61      |
| Doral Meadow Park          | Complete           | Nov 2019   | Aug 2021    | \$ 1,561,659.00            | \$ 1,875,689.39   | \$ 1,875,689.39  | <b>s</b> -        |
| Doral Pedestrian Bridge    | Pre-Construction   | Dec 2020   | TBD         | \$ 6,189,257.92            | \$ 8,732,866.27   | \$ 494,750.81    | \$ 8,238,115.46   |
| Doral White Course Park    | Complete           | Sep 2019   | Jul 2022    | \$ 4,102,555.49            | \$ 4,408,798.26   | \$ 4,408,798.26  | s -               |
| Morgan Levy Park           | Complete           | Nov 2019   | May 2021    | \$ 704,637.92              | \$ 825,199.13     | \$ 825,199.13    | <b>s</b> -        |
| Trails and Tails Park      | Complete           | Dec 2019   | Jul 2022    | \$ 1,052,752.47            | \$ 1,024,674.39   | \$ 962,925.46    | \$ 61,748.93      |
| Trails Network             | Design Development | Apr 2020   | TBD         | \$ 923,274.05              | \$ 2,434,738.63   | \$ 434,738.63    | \$ 2,000,000.00   |

TOTAL \$ 149,305,434.75 | \$ 201,935,907.97 | \$ 49,525,774.28 | \$ 152,410,133.69