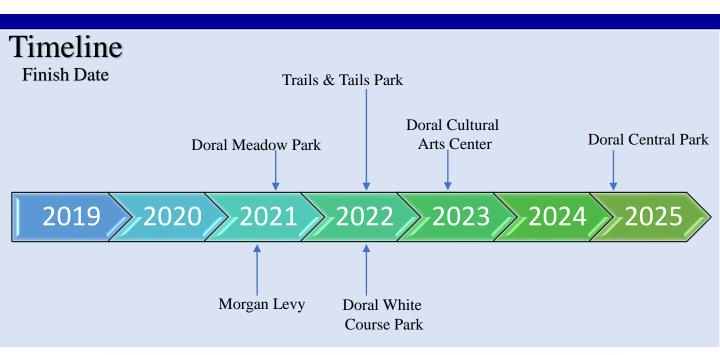

#### **Program Progress Report**

| Project Name               | Status             | Start Date | Finish Date | Original Program<br>Budget | Budget            | Spent            | Available         |
|----------------------------|--------------------|------------|-------------|----------------------------|-------------------|------------------|-------------------|
| Doral Central Park         | Under Construction | Feb 2020   | Spring 2025 | \$ 124,866,109.94          | \$ 171,874,814.69 | \$ 29,838,568.00 | \$ 142,036,246.69 |
| Doral Cultural Arts Center | Complete           | Jul 2019   | Spring 2023 | \$ 9,905,187.96            | \$ 10,759,127.21  | \$ 10,685,104.60 | \$ 74,022.61      |
| Doral Meadow Park          | Complete           | Nov 2019   | Aug 2021    | \$ 1,561,659.00            | \$ 1,875,689.39   | \$ 1,875,689.39  | <b>s</b> -        |
| Doral Pedestrian Bridge    | Pre-Construction   | Dec 2020   | TBD         | \$ 6,189,257.92            | \$ 8,732,866.27   | \$ 494,750.81    | \$ 8,238,115.46   |
| Doral White Course Park    | Complete           | Sep 2019   | Jul 2022    | \$ 4,102,555.49            | \$ 4,408,798.26   | \$ 4,408,798.26  | s -               |
| Morgan Levy Park           | Complete           | Nov 2019   | May 2021    | \$ 704,637.92              | \$ 825,199.13     | \$ 825,199.13    | <b>s</b> -        |
| Trails and Tails Park      | Complete           | Dec 2019   | Jul 2022    | \$ 1,052,752.47            | \$ 1,024,674.39   | \$ 962,925.46    | \$ 61,748.93      |
| Trails Network             | Design Development | Apr 2020   | TBD         | \$ 923,274.05              | \$ 2,434,738.63   | \$ 434,738.63    | \$ 2,000,000.00   |

#### Budget

| Project                    | Start Date | Finish Date |
|----------------------------|------------|-------------|
| Doral Central Park         | Feb 2020   | Spring 2025 |
| Doral Cultural Arts Center | Jul 2019   | Spring 2023 |
| Doral Meadow Park          | Nov 2019   | Aug 2021    |
| Doral Pedestrian Bridge    | Dec 2020   | TBD         |
| Doral White Course Park    | Sep 2019   | Jul 2022    |
| Morgan Levy Park           | Nov 2019   | May 2021    |
| Trails & Tails Park        | Dec 2019   | Jul 2022    |
| Trails Network             | Apr 2020   | TBD         |