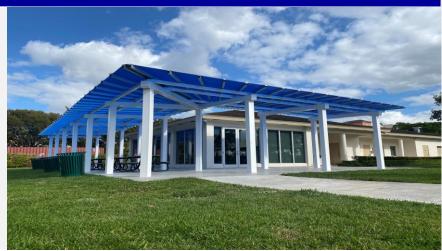

# Doral Meadow Park

#### **Project Information & Status**

Location: 11555 NW 58th St.

Doral, FL 33178

**Budget:** \$1,875,689.39

Status: Completed

#### **Program Overview**

The park is located at 11555 NW 58th Street, Doral, FL. The project includes enclosing the existing outdoor patio space to provide 800 square feet of indoor recreation area with a new HVAC system. In addition, the existing building renovation will include a high-tech conference room, a kitchenette, façade treatments, an indoor trophy case, modernized bathrooms and a multi-purpose outdoor plaza.