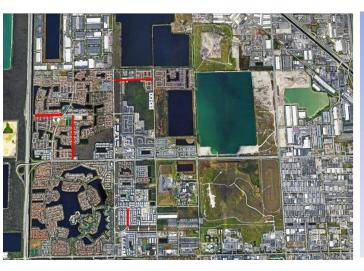

# Trails Network

#### **Current Status**

It was determined to re-allocate approximately \$2,000,000 from the Pedestrian Bridge project budget to the Trails Network project in order to complete lighting enhancements to existing trails as part of the Trails Network Project. The current improvements include approximately 2.7 miles of bike trails. The trail lighting scope of work is being moved from the Pedestrian Bridge scope to the Trails Network scope, and additional improvements will be studied to reach the 5 miles of improvements.