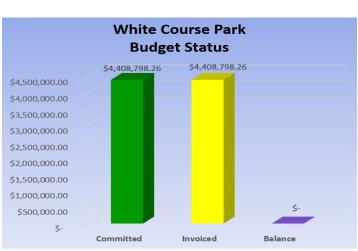

#### **Project Information & Status**

Location: 8429 NW 41 St. Doral, FL 33166

Budget: \$4,408,798.26

**Status:** Completed