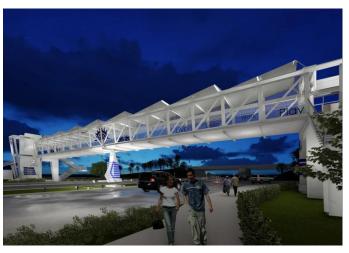

#### **Program Overview**

The bridge will connect the north and south portions of the Turnpike Trail along NW 117th Avenue. The bridge will allow pedestrians and cyclists to safely cross over Doral Boulevard (41st Street). The bridge will provide ADA accessibility via ramps and elevators. A covered roof and open sided breeze way with lighting and security cameras will provide residents with an unobstructed view of the city.