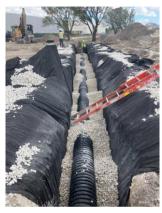

#### Work completed in February 2023

Watermain tie-in at 87th Avenue finished with the completed restoration of the affected asphalt and sidewalk. Other sitework included finalizing the sewer laterals across the site and the start of drainage work by the Sensory Playground. Rebar and concrete were installed for the shade canopy foundation at the playground. At the beach volleyball and skatepark with pump track locations the installation of sports lighting was completed. Structural work at the Recreation Center continued with the installation of columns and beams in preparation to receive steel. Concurrently, the underground electrical and plumbing work were completed, and the slab on grade was placed at the gymnasium. Outbuilding C was prepped to receive slab on grade and tie-beams were finished; Outbuilding D to follow. The Amphitheater foundation/footings were completed, and the berm area received grading to provide an optimal view of the stage for future audiences. Work at the Aquatics Facility commenced with the start of deep soil mixing for the competition and training pool, and surge tank.

Aerial of Recreation Center Construction

Deep Soil Mixing at Aquatics Facility

Amphitheater Stage Foundation / **Footings** 

Drainage at Sensory Playground

Columns and **Beams** at Recreation Center