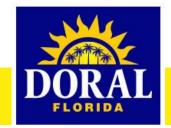

#### Work completed in February 2023

Watermain tie-in at 87th Avenue finished with the completed restoration of the affected asphalt and sidewalk. Other sitework included finalizing the sewer laterals across the site and the start of drainage work by the Sensory Playground. Rebar and concrete were installed for the shade canopy foundation at the playground. At the beach volleyball and skatepark with pump track locations the installation of sports lighting was completed. Structural work at the Recreation Center continued with the installation of columns and beams in preparation to receive steel. Concurrently, the underground electrical and plumbing work were completed, and the slab on grade was placed at the gymnasium. Outbuilding C was prepped to receive slab on grade and tie-beams were finished; Outbuilding D to follow. The Amphitheater foundation/footings were completed, and the berm area received grading to provide an optimal view of the stage for future audiences. Work at the Aquatics Facility commenced with the start of deep soil mixing for the competition and training pool, and surge tank.

Aerial of Recreation Center Construction

Deep Soil Mixing at Aquatics Facility

Amphitheater Stage Foundation / **Footings** 

Drainage at Sensory Playground

Columns and **Beams** at Recreation Center