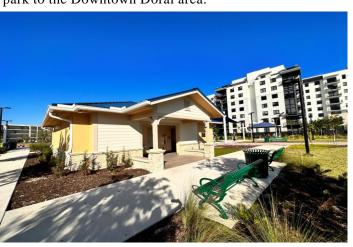

#### **Program Overview**

This Park is located at 8429 NW 41st Street in Doral, FL. This new park will include a shaded playground, a waterfront event plaza, outdoor fitness stations, a multi-purpose green space area, fenced-off dog area, restrooms, and shelters. The park will have limited landscape lighting with general overhead and walkway lighting and security cameras. A new boardwalk will connect this park to the Downtown Doral area.