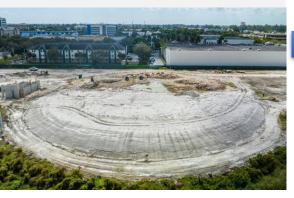

#### Work completed in February 2023

Watermain tie-in at 87th Avenue finished with the completed restoration of the affected asphalt and sidewalk. Other sitework included finalizing the sewer laterals across the site and the start of drainage work by the Sensory Playground. Rebar and concrete were installed for the shade canopy foundation at the playground. At the beach volleyball and skatepark with pump track locations the installation of sports lighting was completed. Structural work at the Recreation Center continued with the installation of columns and beams in preparation to receive steel. Concurrently, the underground electrical and plumbing work were completed, and the slab on grade was placed at the gymnasium. Outbuilding C was prepped to receive slab on grade and tie-beams were finished; Outbuilding D to follow. The Amphitheater foundation/footings were completed, and the berm area received grading to provide an optimal view of the stage for future audiences. Work at the Aquatics Facility commenced with the start of deep soil mixing for the competition and training pool, and surge tank.

Aerial of Recreation Center Construction

Deep Soil Mixing at Aquatics Facility

Amphitheater Stage Foundation / **Footings** 

Drainage at Sensory Playground

Columns and **Beams** at Recreation Center