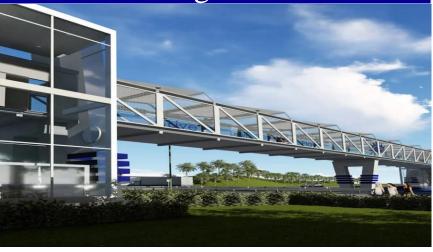

#### **Program Overview**

The bridge will connect the north and south portions of the Turnpike Trail along NW 117th Avenue. The bridge will allow pedestrians and cyclists to safely cross over Doral Boulevard (41st Street). The bridge will provide ADA accessibility via ramps and elevators. A covered roof and open sided breeze way with lighting and security cameras will provide residents with an unobstructed view of the city.