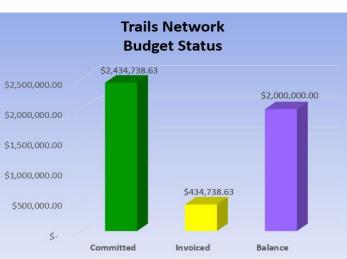

### Trails Network

#### **Project Information & Status**

**Location:** Construction of multipurpose trails and trails improvements throughout the City of Doral

New Budget: \$2,434,738.63

(Old budget was \$434,738.63 + \$2,000,000.00 reallocated from Pedestrian Bridge)

#### **Current Status**

It was determined to re-allocate approximately \$2,000,000 from the Pedestrian Bridge project budget to the Trails Network project in order to complete lighting enhancements to existing trails as part of the Trails Network Project. The current improvements include approximately 2.7 miles of bike trails. The trail lighting scope of work is being moved from the Pedestrian Bridge scope to the Trails Network scope, and additional improvements will be studied to reach the 5 miles of improvements.