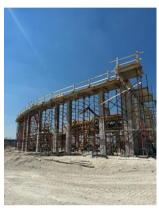

#### Work completed in February 2023

Watermain tie-in at 87th Avenue finished with the completed restoration of the affected asphalt and sidewalk. Other sitework included finalizing the sewer laterals across the site and the start of drainage work by the Sensory Playground. Rebar and concrete were installed for the shade canopy foundation at the playground. At the beach volleyball and skatepark with pump track locations the installation of sports lighting was completed. Structural work at the Recreation Center continued with the installation of columns and beams in preparation to receive steel. Concurrently, the underground electrical and plumbing work were completed, and the slab on grade was placed at the gymnasium. Outbuilding C was prepped to receive slab on grade and tie-beams were finished; Outbuilding D to follow. The Amphitheater foundation/footings were completed, and the berm area received grading to provide an optimal view of the stage for future audiences. Work at the Aquatics Facility commenced with the start of deep soil mixing for the competition and training pool, and surge tank.

Aerial of Recreation Center Construction

Deep Soil Mixing at Aquatics Facility

Amphitheater Stage Foundation / **Footings** 

Drainage at Sensory Playground

Columns and **Beams** at Recreation Center