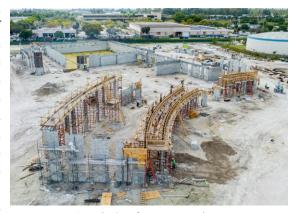

#### Work completed in February 2023

Watermain tie-in at 87th Avenue finished with the completed restoration of the affected asphalt and sidewalk. Other sitework included finalizing the sewer laterals across the site and the start of drainage work by the Sensory Playground. Rebar and concrete were installed for the shade canopy foundation at the playground. At the beach volleyball and skatepark with pump track locations the installation of sports lighting was completed. Structural work at the Recreation Center continued with the installation of columns and beams in preparation to receive steel. Concurrently, the underground electrical and plumbing work were completed, and the slab on grade was placed at the gymnasium. Outbuilding C was prepped to receive slab on grade and tie-beams were finished; Outbuilding D to follow. The Amphitheater foundation/footings were completed, and the berm area received grading to provide an optimal view of the stage for future audiences. Work at the Aquatics Facility commenced with the start of deep soil mixing for the competition and training pool, and surge tank.

Aerial of Recreation Center Construction

Deep Soil Mixing at Aquatics Facility

Amphitheater Stage Foundation / **Footings** 

Drainage at Sensory Playground

Columns and **Beams** at Recreation Center