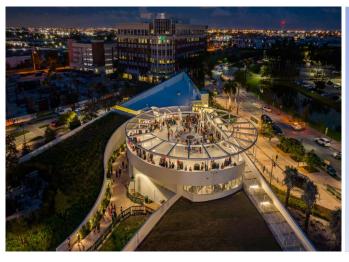

# Doral Cultural Arts Center

#### **Program Overview**

The Doral Cultural Arts Center site is located between 53rd Street and 53rd Terrace, adjacent to the City of Doral Government Center. This facility will serve to celebrate the variety of cultures, arts, and experiences that make Doral so unique. Features will include a large art gallery space, a multi-purpose room, outdoor courtyards, area for catering, and public restrooms.