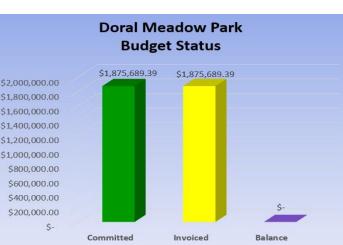

#### **Project Information & Status**

Location: 11555 NW 58th St.

Doral, FL 33178

**Budget:** \$1,875,689.39

Status: Completed

#### **Program Progress Report**

| Project Name               | Status             | Start Date | Finish Date | Original Program<br>Budget | Budget            | Spent            | Available         |
|----------------------------|--------------------|------------|-------------|----------------------------|-------------------|------------------|-------------------|
| Doral Central Park         | Under Construction | Feb 2020   | Spring 2025 | \$ 124,866,109.94          | \$ 171,874,814.69 | \$ 29,838,568.00 | \$ 142,036,246.69 |
| Doral Cultural Arts Center | Complete           | Jul 2019   | Spring 2023 | \$ 9,905,187.96            | \$ 10,759,127.21  | \$ 10,685,104.60 | \$ 74,022.61      |
| Doral Meadow Park          | Complete           | Nov 2019   | Aug 2021    | \$ 1,561,659.00            | \$ 1,875,689.39   | \$ 1,875,689.39  | <b>s</b> -        |
| Doral Pedestrian Bridge    | Pre-Construction   | Dec 2020   | TBD         | \$ 6,189,257.92            | \$ 8,732,866.27   | \$ 494,750.81    | \$ 8,238,115.46   |
| Doral White Course Park    | Complete           | Sep 2019   | Jul 2022    | \$ 4,102,555.49            | \$ 4,408,798.26   | \$ 4,408,798.26  | s -               |
| Morgan Levy Park           | Complete           | Nov 2019   | May 2021    | \$ 704,637.92              | \$ 825,199.13     | \$ 825,199.13    | <b>s</b> -        |
| Trails and Tails Park      | Complete           | Dec 2019   | Jul 2022    | \$ 1,052,752.47            | \$ 1,024,674.39   | \$ 962,925.46    | \$ 61,748.93      |
| Trails Network             | Design Development | Apr 2020   | TBD         | \$ 923,274.05              | \$ 2,434,738.63   | \$ 434,738.63    | \$ 2,000,000.00   |