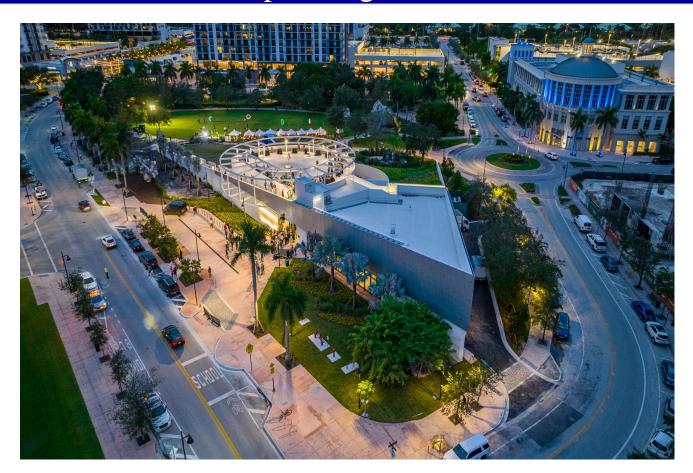

# Doral Cultural Arts Center

#### **Project Information & Status**

**Location:** 8363 NW 53 St. Doral FL 33166

**Budget:** \$10,759,127.21

Status: Completed

#### **Program Overview**

The Doral Cultural Arts Center site is located between 53rd Street and 53rd Terrace, adjacent to the City of Doral Government Center. This facility will serve to celebrate the variety of cultures, arts, and experiences that make Doral so unique. Features will include a large art gallery space, a multi-purpose room, outdoor courtyards, area for catering, and public restrooms.