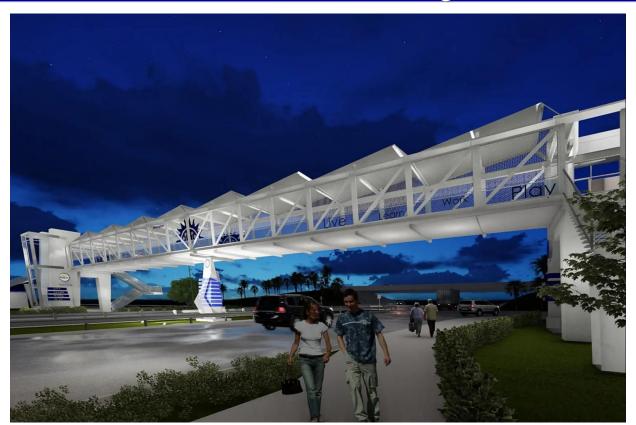

#### **Program Overview**

The bridge will connect the north and south portions of the Turnpike Trail along NW 117th Avenue. The bridge will allow pedestrians and cyclists to safely cross over Doral Boulevard (41st Street). The bridge will provide ADA accessibility via ramps and elevators. A covered roof and open sided breeze way with lighting and security cameras will provide residents with an unobstructed view of the city.