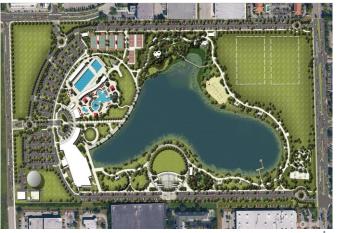

#### **Program Overview**

Doral Central Park is located at 3000 NW 87th Avenue. The site is situated on 79 acres of which 21 are the lake. It will be largest park in the City, and one of the largest in the region. The park includes an 80,000 SF Recreational Center, Aquatics Facility, meandering paved paths connecting the tennis and basketball courts, picnic pavilions, playgrounds, beach volleyball courts, multi-purpose fields, skatepark and pump track, as well as an open-air Amphitheater for community and large-scale events. The lake has a canoe/kayak/paddleboard launch and boardwalk. Landscaping will add to the enjoyment of the park adding more shaded areas and pleasant views. The vehicular traffic pathways have roundabouts for ease of navigation for entrance/exit to the park with ample parking spaces.