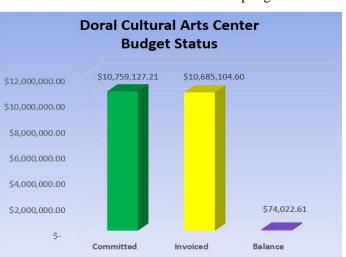

#### **Program Progress Report**

| Project Name               | Status             | Start Date | Finish Date | Original Program<br>Budget | Budget            | Spent            | Available         |
|----------------------------|--------------------|------------|-------------|----------------------------|-------------------|------------------|-------------------|
| Doral Central Park         | Under Construction | Feb 2020   | Spring 2025 | \$ 124,866,109.94          | \$ 171,874,814.69 | \$ 29,838,568.00 | \$ 142,036,246.69 |
| Doral Cultural Arts Center | Complete           | Jul 2019   | Spring 2023 | \$ 9,905,187.96            | \$ 10,759,127.21  | \$ 10,685,104.60 | \$ 74,022.61      |
| Doral Meadow Park          | Complete           | Nov 2019   | Aug 2021    | \$ 1,561,659.00            | \$ 1,875,689.39   | \$ 1,875,689.39  | <b>s</b> -        |
| Doral Pedestrian Bridge    | Pre-Construction   | Dec 2020   | TBD         | \$ 6,189,257.92            | \$ 8,732,866.27   | \$ 494,750.81    | \$ 8,238,115.46   |
| Doral White Course Park    | Complete           | Sep 2019   | Jul 2022    | \$ 4,102,555.49            | \$ 4,408,798.26   | \$ 4,408,798.26  | s -               |
| Morgan Levy Park           | Complete           | Nov 2019   | May 2021    | \$ 704,637.92              | \$ 825,199.13     | \$ 825,199.13    | <b>s</b> -        |
| Trails and Tails Park      | Complete           | Dec 2019   | Jul 2022    | \$ 1,052,752.47            | \$ 1,024,674.39   | \$ 962,925.46    | \$ 61,748.93      |
| Trails Network             | Design Development | Apr 2020   | TBD         | \$ 923,274.05              | \$ 2,434,738.63   | \$ 434,738.63    | \$ 2,000,000.00   |

#### **Project Information & Status**

**Location:** 8363 NW 53 St. Doral FL 33166

**Budget:** \$10,759,127.21

Status: Completed