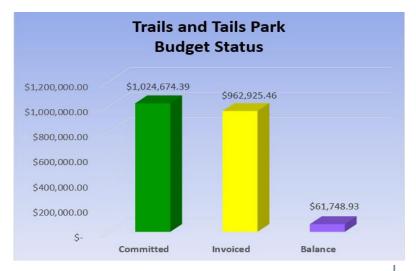

# Trails and Tails Park

#### **Project Information & Status**

**Location:** 11645 NW 50th St.

Doral, FL 33178

**Budget:** \$1,024,674.39

**Status:** Completed

#### **Program Overview**

The park is located at 11645 NW 50th Street, Doral FL. The project includes the installation of additional light fixtures to increase security in the area, replace existing fixtures and or supports and add lighting to the dog and play areas.