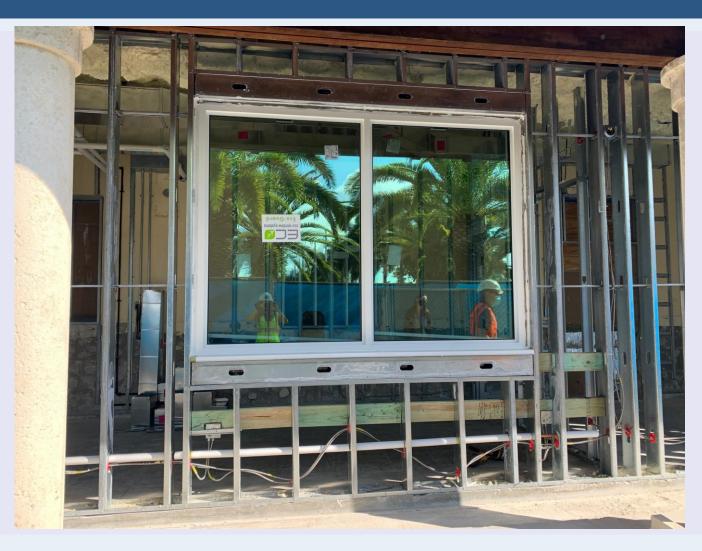

# MORGAN LEVY PARK – PROJECT PHOTOS

Metal stud framing/ HVAC for new addition

Installation of new window in future employee breakroom