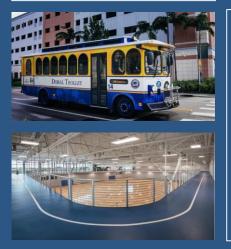

# DORAL MEADOW PARK – PROJECT PHOTOS

Corner column - sets square and level for the rest of pergola

Work continues around the plaza setting the structure

installation and alignment of polycarbonate sheets for roofing

# DORAL MEADOW PARK – RIBBON CUTTING