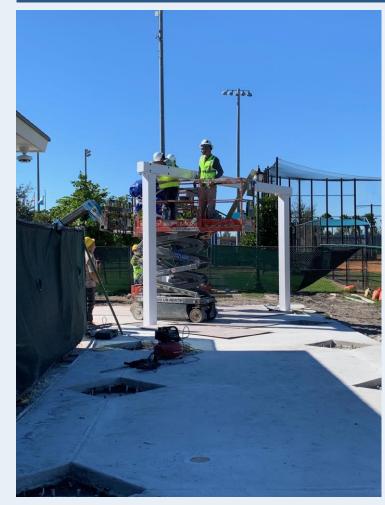

# DORAL MEADOW PARK – PROJECT PHOTOS

Corner column - sets square and level for the rest of pergola

Work continues around the plaza setting the structure

installation and alignment of polycarbonate sheets for roofing