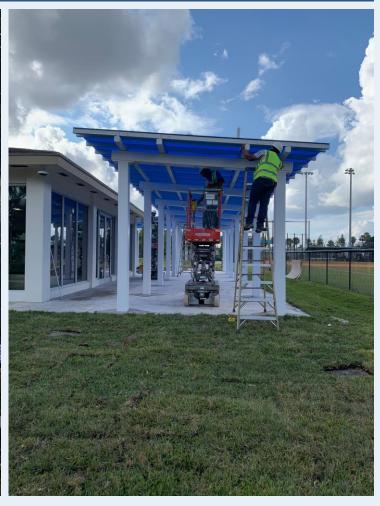

# DORAL MEADOW PARK – PROJECT PHOTOS

Corner column - sets square and level for the rest of pergola

Work continues around the plaza setting the structure

installation and alignment of polycarbonate sheets for roofing