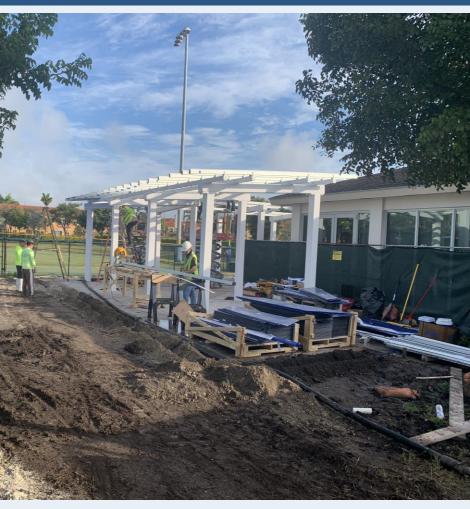

# DORAL MEADOW PARK – PROJECT PHOTOS

Corner column - sets square and level for the rest of pergola

Work continues around the plaza setting the structure

installation and alignment of polycarbonate sheets for roofing