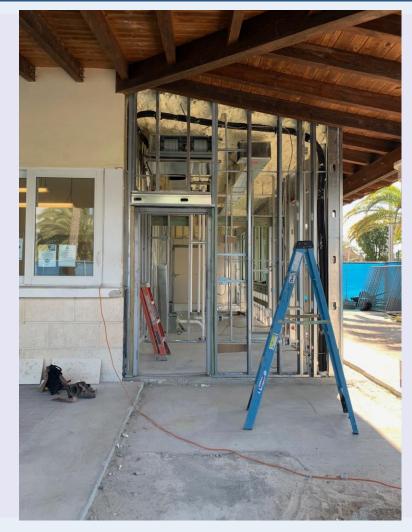

# MORGAN LEVY PARK – PROJECT PHOTOS

Metal stud framing/ HVAC for new addition

Installation of new window in future employee breakroom