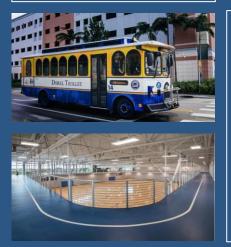

## DORAL WHITE COURSE – PROJECT PHOTOS

Open trench for the installation of electrical and fiber conduits

White Course restroom