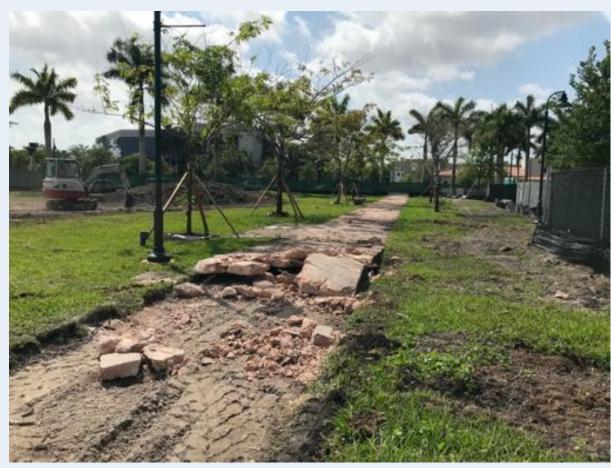

# DORAL CULTURAL ARTS CENTER-PROJECT PHOTOS

Contractor demolishing existing sidewalk as part site clearing Activities.

Contractor preparing gravel truck entrance into the site