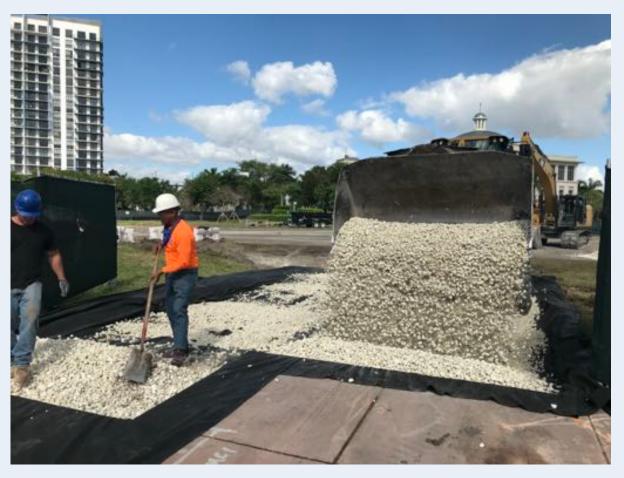

# DORAL CULTURAL ARTS CENTER-PROJECT PHOTOS

Contractor demolishing existing sidewalk as part site clearing Activities.

Contractor preparing gravel truck entrance into the site